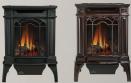

#### OPTIONS / ACCESSORIES

PAINTED BLACK OR PORCELAIN ENAMEL MAJOLICA BROWN FINISHES