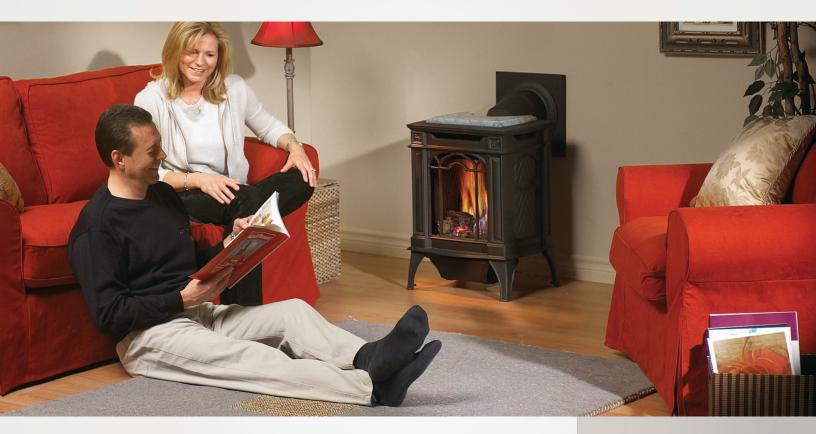

# **ARLINGTON** gds20 – direct vent gas stove

### UP TO 20,000 BTU'S • HEAT RADIATING CERAMIC GLASS • PHAZERAMIC" BURNER

- 25 3/8"h x 19 1/4"w x 18 1/2"d
- No electricity is required to light or operate ensures reliable use even during power failures
- PHAZERAMIC<sup>®</sup> burner system features a random flickering flame and realistic glowing ember bed
- 50% flame/heat adjustment for maximum comfort and efficiency
- Realistic, ceramic fibre, light-weight molded PHAZER\* log set for a natural wood burning look
- MIRROR-FLAME<sup>®</sup> Porcelain Reflective Radiant Rear Panel creates the illusion of two fires in one
- Safety Screen Included
- On/off switch with safety light indicating when the pilot light is on
- 100% SAFE GUARD<sup>®</sup> gas control system