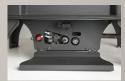

BTU'S • HEAT RADIATING CERAMIC GLASS • PHAZERAMIC" BURNER

- 25 3/8"h x 19 1/4"w x 18 1/2"d
- No electricity is required to light or operate ensures reliable use even during power failures
- PHAZERAMIC<sup>®</sup> burner system features a random flickering flame and realistic glowing ember bed
- 50% flame/heat adjustment for maximum comfort and efficiency
- Realistic, ceramic fibre, light-weight molded PHAZER\* log set for a natural wood burning look
- MIRROR-FLAME<sup>®</sup> Porcelain Reflective Radiant Rear Panel creates the illusion of two fires in one
- Safety Screen Included
- On/off switch with safety light indicating when the pilot light is on
- 100% SAFE GUARD<sup>®</sup> gas control system

#### OPTIONS / ACCESSORIES



PAINTED BLACK OR PORCELAIN ENAMEL MAJOLICA BROWN FINISHES



#### EASY ACCESS HIDDEN CONTROL PANEL



SOLID CAST IRON EUROPEAN DESIGN