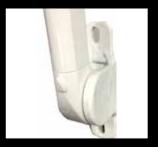

Torsion Spring Loaded Arm

| PRODUCT OVERVIEW*                     |                                                                                                                                   |
|---------------------------------------|-----------------------------------------------------------------------------------------------------------------------------------|
| Primary Application: Window up to 40' |                                                                                                                                   |
|                                       | Onyx                                                                                                                              |
| Width Range                           | Single Unit 3' - 19'9" (1/4" increments) Split roller widths up to 40' as a coupled unit Center support needed on widths over 16' |
| <b>Projection Range</b>               | 1'11", 2'7", 3'3", 3'11", 4'7", 5'3", 5'10"                                                                                       |
| Frame Finish                          | Polyester Powder Coated                                                                                                           |
| Arm Type                              | Torsion Spring Loaded                                                                                                             |
| Arm Construction                      | Extruded Aluminum with Cast Aluminum<br>Components                                                                                |
| Roller Tube                           | 70mm, Galvanized Steel - Polyester Powder<br>Coated                                                                               |
| Protective Hood                       | Optional Aluminum Hood                                                                                                            |
| <b>Mounting Options</b>               | Wall or Soffit                                                                                                                    |
| Operation                             | Motorized or Manual Gear with Hand Crank                                                                                          |
| Fabric Options                        | 400+, 100% Acrylic Fabric colors sewn with<br>Gore® Tenara Thread                                                                 |
| Warranty                              | <b>5 years</b> - Framework, Frame Finish, Motors and Electronics                                                                  |
|                                       | Fabric Warranty 10 Year Warranty on Most Fabrics (Some Exceptions Apply)                                                          |
| Frame Colors                          | Standard Frame Colors                                                                                                             |
|                                       |                                                                                                                                   |
|                                       | White Brown Ivory Sand Colors are representative only                                                                             |
|                                       | *Subject to change without prior notice                                                                                           |