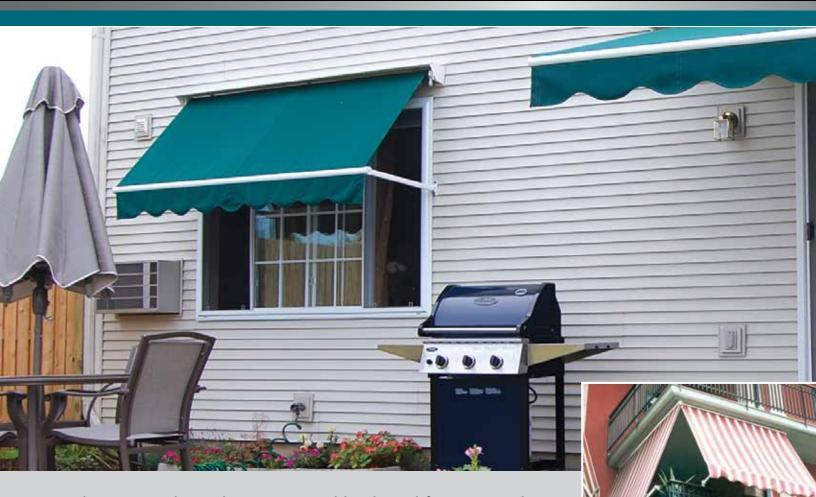

## SUNGUARD ONYX

Durasol's SunGuard® window awnings add style and flare to your home's exterior, there is no shortage of options with Durasol window awnings.

The **Onyx** is Durasol's longest retractable window awning with widths up to 40'.

## SPECIAL FEATURES AND BENEFITS INCLUDE:

- Ideal for larger windows or commercial store fronts
- Perfect for single or multiple window applications
- Arm type is torsion spring loaded for easier installation
- Optional aluminum hood available
- Assembled with TÜV registered components