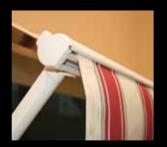

Torsion Spring Loaded Arm

| PRODUCT OVERVIEW*                     |                                                                                                                                   |
|---------------------------------------|-----------------------------------------------------------------------------------------------------------------------------------|
| Primary Application: Window up to 40' |                                                                                                                                   |
|                                       | Onyx                                                                                                                              |
| Width Range                           | Single Unit 3' - 19'9" (1/4" increments) Split roller widths up to 40' as a coupled unit Center support needed on widths over 16' |
| <b>Projection Range</b>               | 1'11", 2'7", 3'3", 3'11", 4'7", 5'3", 5'10"                                                                                       |
| Frame Finish                          | Polyester Powder Coated                                                                                                           |
| Arm Type                              | Torsion Spring Loaded                                                                                                             |
| Arm Construction                      | Extruded Aluminum with Cast Aluminum<br>Components                                                                                |
| Roller Tube                           | 70mm, Galvanized Steel - Polyester Powder<br>Coated                                                                               |
| Protective Hood                       | Optional Aluminum Hood                                                                                                            |
| <b>Mounting Options</b>               | Wall or Soffit                                                                                                                    |
| Operation                             | Motorized or Manual Gear with Hand Crank                                                                                          |
| Fabric Options                        | 400+, 100% Acrylic Fabric colors sewn with<br>Gore® Tenara Thread                                                                 |
| Warranty                              | <b>5 years</b> - Framework, Frame Finish, Motors and Electronics                                                                  |
|                                       | Fabric Warranty 10 Year Warranty on Most Fabrics (Some Exceptions Apply)                                                          |
| Frame Colors                          | Standard Frame Colors                                                                                                             |
|                                       |                                                                                                                                   |
|                                       | White Brown Ivory Sand Colors are representative only                                                                             |
|                                       | *Subject to change without prior notice                                                                                           |