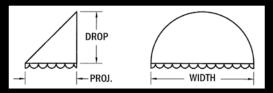

window awnings.

The **SunCatcher®**Series includes four different styles to choose from. Window awnings are a time tested method for blocking the sun's glare, reducing interior temperature, and decreasing the fading of furnishings. Skillfully crafted and refined, these high quality customized awnings are built to endure the elements and stand the test of time while adding elegance to your home.

# SPECIAL FEATURES AND BENEFITS INCLUDE:

- Four unique styles to choose from
- Designed to filter out the majority of the sun's negative effects
- Lowers indoor temperatures, blocks harmful UV rays and reduces interior fading of furniture, carpeting, and household décor









## SunCatcher Window Awning



#### SunCatcher Dome



## SunCatcher II Traditional Style



#### SunCatcher Dome II



| <b>PRODUCT OVERVIEW*</b>                |                                                                                                     |                                            |                                   |                                            |
|-----------------------------------------|-----------------------------------------------------------------------------------------------------|--------------------------------------------|-----------------------------------|--------------------------------------------|
| Unit Features                           | SunCatcher®                                                                                         | SunCatcher®<br>II                          | SunCatcher <sup>®</sup><br>Dome I | SunCatcher®<br>Dome II