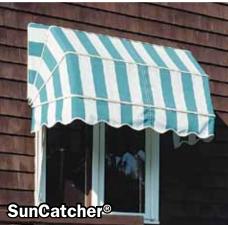

s **SunGuard®** window awnings add style and flare to your home's exterior, there is no shortage of options with Durasol window awnings.

The **SunCatcher®**Series includes four different styles to choose from. Window awnings are a time tested method for blocking the sun's glare, reducing interior temperature, and decreasing the fading of furnishings. Skillfully crafted and refined, these high quality customized awnings are built to endure the elements and stand the test of time while adding elegance to your home.

# SPECIAL FEATURES AND BENEFITS INCLUDE:

- Four unique styles to choose from
- Designed to filter out the majority of the sun's negative effects
- Lowers indoor temperatures, blocks harmful UV rays and reduces interior fading of furniture, carpeting, and household décor









## SunCatcher Window Awning



#### SunCatcher Dome



## SunCatcher II Traditional Style



#### SunCatcher Dome II



| <b>PRODUCT OVERVIEW*</b>                |                                                                                                     |                                            |                                   |                                            |
|-----------------------------------------|-----------------------------------------------------------------------------------------------------|--------------------------------------------|-----------------------------------|--------------------------------------------|
| Unit Features                           | SunCatcher®