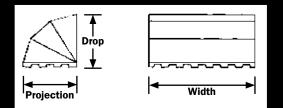

#### SunCatcher Dome II

| <b>PRODUCT OVERVIEW*</b>                |                                                                                                     |                                            |                                   |                                            |
|-----------------------------------------|-----------------------------------------------------------------------------------------------------|--------------------------------------------|-----------------------------------|--------------------------------------------|
| Unit Features                           | SunCatcher®                                                                                         | SunCatcher®<br>II                          | SunCatcher <sup>®</sup><br>Dome I | SunCatcher®<br>Dome II                     |
| Awning Width                            | 3' to 20' in<br>1' increments                                                                       | 3' to 10' in<br>1' increments              | 4' to 10' in<br>1' increments     | 4' to 10' in<br>1' increments              |
| Drop/Projection<br>Range                | 7 standard sizes from 2' to 5'                                                                      | 3 standard sizes of 2' to 3'               | 7 standard sizes from 2' to 5'    | 3 standard sizes of 2' to 3'               |
| <b>Mounting Options</b>                 | Wall only                                                                                           |                                            |                                   |                                            |
| Frame Color                             | White only                                                                                          |                                            |                                   |                                            |
| Frame Finish                            | Polyester powder coat                                                                               |                                            |                                   |                                            |
| Frame Construction                      | Cast and extruded aluminum                                                                          |                                            |                                   |                                            |
| Operation                               | Stationary or<br>Retractable                                                                        | Stationary<br>(Retractable<br>not advised) | Stationary or<br>Retractable      | Stationary<br>(Retractable<br>not advised) |
| Fabric Options                          | 400+ acrylic colors and patterns                                                                    |                                            |                                   |                                            |
| Warranty                                | <b>5 years</b><br><b>Fabric Warranty</b> - 10 Year Warranty on Most Fabrics (Some Exceptions Apply) |                                            |                                   |                                            |
| *Subject to change without prior notice |                                                                                                     |                                            |                                   |                                            |