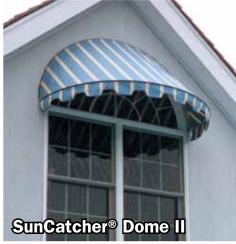

#### SunCatcher Dome II

| <b>PRODUCT OVERVIEW*</b>                |                                                                                                     |                                            |                                   |                                            |
|-----------------------------------------|-----------------------------------------------------------------------------------------------------|--------------------------------------------|-----------------------------------|--------------------------------------------|
| Unit Features                           | SunCatcher®                                                                                         | SunCatcher®<br>II                          | SunCatcher <sup>®</sup><br>Dome I | SunCatcher®<br>Dome II                     |
| Awning Width                            | 3' to 20' in<br>1' increments                                                                       | 3' to 10' in<br>1' increments              | 4' to 10' in<br>1' increments     | 4' to 10' in<br>1' increments              |
| Drop/Projection<br>Range                | 7 standard sizes from 2' to 5'                                                                      | 3 standard sizes of 2' to 3'               | 7 standard sizes from 2' to 5'    | 3 standard sizes of 2' to 3'               |
| <b>Mounting Options</b>                 | Wall only                                                                                           |                                            |                                   |                                            |
| Frame Color                             | White only                                                                                          |                                            |                                   |                                            |
| Frame Finish                            | Polyester powder coat                                                                               |                                            |                                   |                                            |
| Frame Construction                      | Cast and extruded aluminum                                                                          |                                            |                                   |                                            |
| Operation                               | Stationary or<br>Retractable                                                                        | Stationary<br>(Retractable<br>not advised) | Stationary or<br>Retractable      | Stationary<br>(Retractable<br>not advised) |
| Fabric Options                          | 400+ acrylic colors and patterns                                                                    |                                            |                                   |                                            |
| Warranty                                | <b>5 years</b><br><b>Fabric Warranty</b> - 10 Year Warranty on Most Fabrics (Some Exceptions Apply) |                                            |                                   |                                            |
| *Subject to change without prior notice |                                                                                                     |                                            |                                   |                                            |