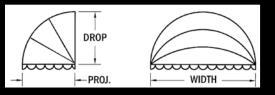

#### SunCatcher Dome

#### SunCatcher Dome II

| <b>PRODUCT OVERVIEW*</b>                |                                                                                                     |                                            |                                   |                                            |
|-----------------------------------------|-----------------------------------------------------------------------------------------------------|--------------------------------------------|-----------------------------------|--------------------------------------------|
| Unit Features                           | SunCatcher®                                                                                         | SunCatcher®<br>II                          | SunCatcher <sup>®</sup><br>Dome I | SunCatcher®<br>Dome II                     |
| Awning Width                            | 3' to 20' in<br>1' increments                                                                       | 3' to 10' in<br>1' increments              | 4' to 10' in<br>1' increments     | 4' to 10' in<br>1' increments              |
| Drop/Projection<br>Range                | 7 standard sizes from 2' to 5'                                                                      | 3 standard sizes of 2' to 3'               | 7 standard sizes from 2' to 5'    | 3 standard sizes of 2' to 3'               |
| <b>Mounting Options</b>                 | Wall only                                                                                           |                                            |                                   |                                            |
| Frame Color                             | White only                                                                                          |                                            |                                   |                                            |
| Frame Finish                            | Polyester powder coat                                                                               |                                            |                                   |                                            |
| Frame Construction                      | Cast and extruded aluminum                                                                          |                                            |                                   |                                            |
| Operation                               | Stationary or<br>Retractable                                                                        | Stationary<br>(Retractable<br>not advised) | Stationary or<br>Retractable      | Stationary<br>(Retractable<br>not advised) |
| Fabric Options                          | 400+ acrylic colors and patterns                                                                    |                                            |                                   |                                            |
| Warranty                                | <b>5 years</b><br><b>Fabric Warranty</b> - 10 Year Warranty on Most Fabrics (Some Exceptions Apply) |                                            |                                   |                                            |
| *Subject to change without prior notice |                                                                                                     |                                            |                                   |                                            |