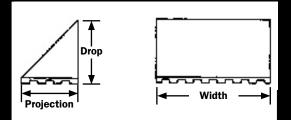

age of options with Durasol window awnings.

The **SunCatcher®**Series includes four different styles to choose from. Window awnings are a time tested method for blocking the sun's glare, reducing interior temperature, and decreasing the fading of furnishings. Skillfully crafted and refined, these high quality customized awnings are built to endure the elements and stand the test of time while adding elegance to your home.

# SPECIAL FEATURES AND BENEFITS INCLUDE:

- Four unique styles to choose from
- Designed to filter out the majority of the sun's negative effects
- Lowers indoor temperatures, blocks harmful UV rays and reduces interior fading of furniture, carpeting, and household décor









## SunCatcher Window Awning



#### SunCatcher Dome



## SunCatcher II Traditional Style



#### SunCatcher Dome II



| <b>PRODUCT OVERVIEW*</b>                |                                                                                                     |                                            |                                   |                                            |
|-----------------------------------------|-----------------------------------------------------------------------------------------------------|--------------------------------------------|-----------------------------------|--------------------------------------------|
| Unit Features                           | SunCatcher®                                                                                         | SunCatcher®<br>II                          | SunCatcher <sup>®</sup><br>Dome I |