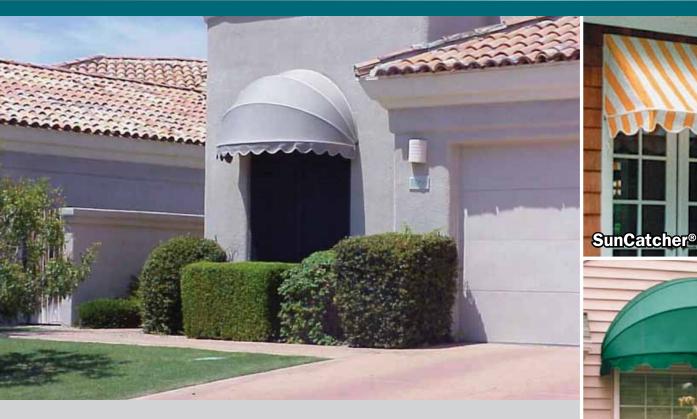

# SUNGUARD<sup>®</sup> SUNCATCHERS<sup>®</sup>

Durasol's **SunGuard®** window awnings add style and flare to your home's exterior, there is no shortage of options with Durasol window awnings.

The **SunCatcher®**Series includes four different styles to choose from. Window awnings are a time tested method for blocking the sun's glare, reducing interior temperature, and decreasing the fading of furnishings. Skillfully crafted and refined, these high quality customized awnings are built to endure the elements and stand the test of time while adding elegance to your home.

# SPECIAL FEATURES AND BENEFITS INCLUDE:

- Four unique styles to choose from
- Designed to filter out the majority of the sun's negative effects
- Lowers indoor temperatures, blocks harmful UV rays and reduces interior fading of furniture, carpeting, and household décor